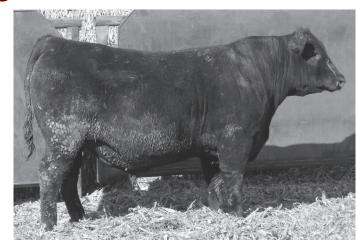

This is a definite sale feature. He is deep, wide topped and Really good bull from end to end. He is deep, long and thick. He is in the top 10% of the breed for WW, YW, docility, claw, angle, marbling \$G and \$C. His dam, grand dam and sister have all produced top selling bulls.