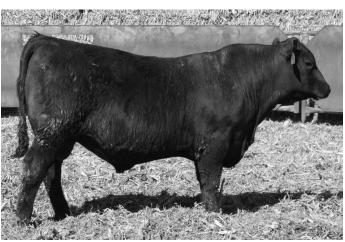

### Pacific Industry KD 302

Owned by Dethlefs Angus Ranch Birthdate: 01/17/23 | Reg: AAA 220759381 | Tattoo: 302

Hoover No Doubt **Sterling Pacific 904** Baldridge Isabel B082

SAV Angus Industry 3229 **Industry Queen KD 647** 

Fnl Product Bee KD 303

| CED | BW   | ww  | YW   | MILK |
|-----|------|-----|------|------|
| +7  | +2.4 | +83 | +149 | +26  |

Actual BW Adj. 205 716 Adj. 365 1322

cw +56 MARB +1.32 RE +.77 **FAT** +.014 \$C +306