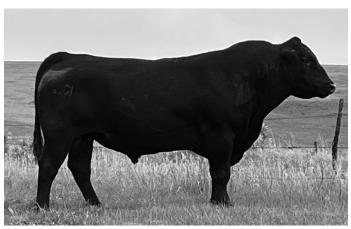

Lot 7 | DAR Pacific Coast 318

### **7** DAR Pacific Coast 318

Owned by Dethlefs Angus Ranch Birthdate: 01/25/23 | Reg: AAA 20701766 | Tattoo: 318

Actual BW

Adj. 205

Adj. 365

1338

+46

MARB

+1.24

RE

+.67

FAT

+.031

\$C

Hoover No Doubt **Sterling Pacific 904** Baldridge Isabel B082

Connealy Final Product Fnl Product Alliance KD 347 Burgess Alliance KD 308

| CED | BW   | ww  | YW  | MILK |
|-----|------|-----|-----|------|
| +6  | +1.1 | +53 | +91 | +27  |

Pacific Coast is an absolute power house. He is wide based, long sided and thick. This is our top weand and yearling weight bull. His dam is an elite pathfinder with WR 8 @ 110 and YR 7 @ 105.