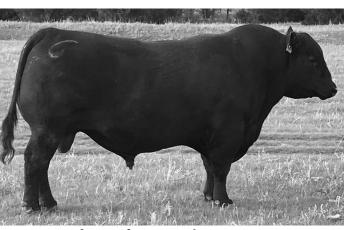

Lot 24 | Treffer Constable 344

**Treffer Constable 367** 

replacement heifers. Dam has weaning ratio of 2 @ 106.

Owned by Treffer Angus Ranch Birthdate: 03/03/23 | Reg: AAA 20859016 | Tattoo: 367

LD Capitalist 316 Casino Constable T34 Elbanna of Conanga 1209

Basin Payweight 1682 **TAR Pay Orphankist 501** TAR Right Orphankist 0688

| CED | <b>BW</b><br>+3.8 | ww  | YW   | MILK |
|-----|-------------------|-----|------|------|
| +1  | +3.8              | +81 | +130 | +20  |

better than to 25% for all \$ Value EPD's. Profit oriented

Big, burly Constable son. Had a 115 weaning ratio with excellent growth EPD's. Stacks up well for carcass and is

+62 MARB +.84 RE +.86 FAT +.000 \$C +301