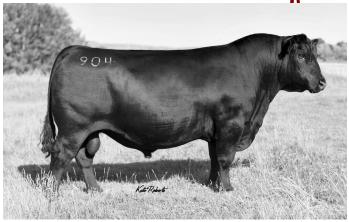

### Reference Sires

 Sterling Pacific 904 | Reg: 19444025

 CED
 BW
 WW
 YW
 MILK
 \$C

 +10
 +1.6
 +76
 +137
 +17
 +319

BJ Surpass | Reg: 19774516 CED BW WW YW MILK \$C +11 +.1 +67 +109 +32 +294

Mead Magnitude | Reg: 18543414 CED BW WW YW MILK \$C +13 -.5 +82 +154 +39 +256