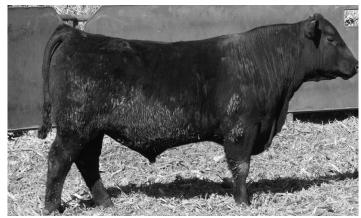

|     | BW | ww  | YW   | MILK |
|-----|----|-----|------|------|
| +11 | 4  | +68 | +131 | +22  |

Smooth shouldered, long sided calving ease bull that is packed full of muscle. His dam is a top producing cow from the Forever Lady cow family.