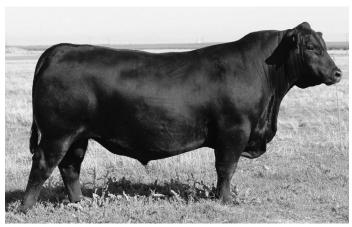

+282

Lot 3 | C-1 Harlan 35

One of our display bulls at Husker Harvest Days. Out of Emily's stellar future donor cow 402. Lots of style and a bull that has all the right pieces to improve a cowherd.

### C-1 Harlan 35

Owned by C1 Cattle - Ben & Emily Johnson Birthdate: 01/12/23 | Reg: AAA 20706041 | Tattoo: 35

Hoover No Doubt **Sterling Pacific 904** Baldridge Isabel B082

**Connealy Final Product** DAR Em's Queen Bee 402

Forefront Queen Bee KD 427

| CED | BW   | ww  | YW   | MILK |
|-----|------|-----|------|------|
| +4  | +1.9 | +71 | +120 | +27  |

Actual BW +61 Adj. 205 MARB 705 +.84 Adj. 365 1177 RE +.57 FAT +.026 \$C