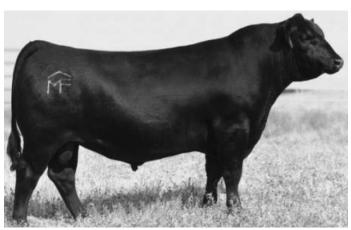

Connealy Onward | Reg: 14216491

CED BW WW YW MILK \$C +11 +1.7 +56 +110 +28 +245

Lot 1 | Pacific Industry KD 302

### Pacific Industry KD 302

Owned by Dethlefs Angus Ranch Birthdate: 01/17/23 | Reg: AAA 220759381 | Tattoo: 302

Hoover No Doubt **Sterling Pacific 904** Baldridge Isabel B082

SAV Angus Industry 3229 **Industry Queen KD 647** 

Fnl Product Bee KD 303

| CED | BW   | ww  | YW   | MILK |
|-----|------|-----|------|------|
| +7  | +2.4 | +83 | +149 | +26  |

Actual BW Adj. 205 716 Adj. 365 1322

cw +56 MARB +1.32 RE +.77 **FAT** +.014 \$C +306

This is a definite sale feature. He is deep, wide topped and Really good bull from end to end. He is deep, long and thick. He is in the top 10% of the breed for WW, YW, docility, claw, angle, marbling \$G and \$C. His dam, grand dam and sister have all produced top selling bulls.