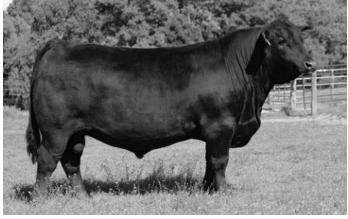

Connealy Onward | Reg: 14216491

CED BW WW YW MILK \$C +11 +1.7 +56 +110 +28 +245

Lot 1 | Pacific Industry KD 302

### Pacific Industry KD 302

Owned by Dethlefs Angus Ranch Birthdate: 01/17/23 | Reg: AAA 220759381 | Tattoo: 302

Hoover No Doubt **Sterling Pacific 904** Baldridge Isabel B082

SAV Angus Industry 3229 **Industry Queen KD 647** 

Fnl Product Bee KD 303

| CED | BW   | ww  | YW   | MILK |
|-----|------|-----|------|------|
| +7  | +2.4 | +83 | +149 | +26  |

Actual BW Adj. 205 716 Adj. 365 1322

cw +56 MARB +1.32 RE +.77 **FAT** +.014 \$C +306