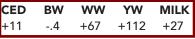

# Falls + Coming Two-Year Olds

Owned by Dethlefs Angus Ranch Birthdate: 08/07/20 | Reg: AAA 20271431 | Tattoo: 0102

| Woodhill Reli                | ance (            | C189-I                                            | nce Plu<br><b>E33</b><br>d Y159 |                   | ſ                  | Actual BW<br>81 | 1 |
|------------------------------|-------------------|---------------------------------------------------|---------------------------------|-------------------|--------------------|-----------------|---|
| SAV F<br>Answer Ruby<br>234D |                   | <b>Adj. 205</b><br>641<br><b>Adj. 365</b><br>1147 |                                 |                   |                    |                 |   |
|                              | <b>CED</b><br>+10 | <b>BW</b><br>+.4                                  | <b>WW</b><br>+59                | <b>YW</b><br>+100 | <b>MILK</b><br>+25 |                 |   |

Calving ease bull with added power. He is big, stout and heavy muscled. Out of a great Final Answer daughter.

Lot 57 | Reliance Answer KD 0102