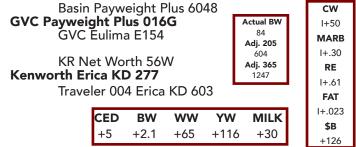

# **GVC Payweight Plus**

| 39 DAR Payweight                                                                                                                                         |                                                        | 5                                                 |  |  |  |  |  |  |
|----------------------------------------------------------------------------------------------------------------------------------------------------------|--------------------------------------------------------|---------------------------------------------------|--|--|--|--|--|--|
| Owned by Dethlefs Angus Ranch<br>Birthdate: 03/25/21   Reg: AAA 20196883   Tattoo: 165                                                                   |                                                        |                                                   |  |  |  |  |  |  |
| Basin Payweight Plus 6048<br>GVC Payweight Plus 016G<br>GVC Eulima E154<br>SAV Black Magic 9907<br>Magic Evergreen KD 2101<br>Forefront Evergreen KD 806 | Actual BW<br>82<br>Adj. 205<br>767<br>Adj. 365<br>1309 | CW<br> +46<br>MARB<br> +.13<br>RE<br> +.27<br>FAT |  |  |  |  |  |  |
| CEDBWWWYW+0+3.7+70+120                                                                                                                                   | <b>MILK</b><br>+35                                     | I+.004<br><b>\$B</b><br>+105                      |  |  |  |  |  |  |

A big bodied top performing bull. His has a WW ration of 115 and YW of 110.