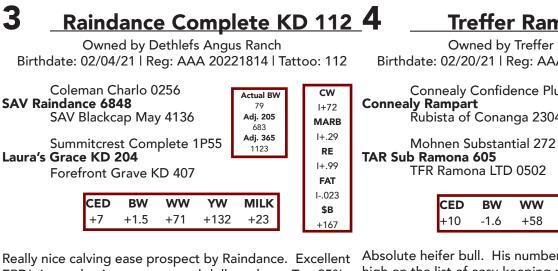

# SAV Raindance + Connealy Rampart

+113

Really nice calving ease prospect by Raindance. Excellent EPD's in production, ;carcass and dollar values. Top 25% in breed in 10 different EPD's.

78# birthweight Rampart son. Dam weaned 4 at 92.