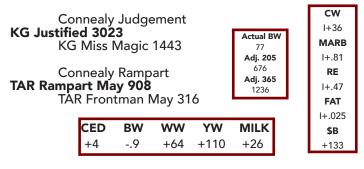

## **Reference Sires**

Connealy Confidence Plus | Reg: 17585576 CED BW WW YW MILK \$B +11 +.1 +63 +122 +30 +167

Cennealy Rampart | Reg: 18227118 CED BW WW YW MILK \$B +5 +1.2 +76 +129 +19 +120

| E&B | Plus | One | Reg: | 19196 | 960  |
|-----|------|-----|------|-------|------|
| CED | BW   | WW  | YW   | MILK  | \$B  |
| +13 | 8    | +51 | +100 | +23   | +140 |