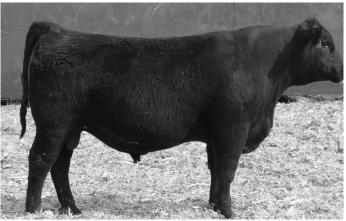

ustified



I've been excited about this one since he was born. Probably spent too much time in the pasture just looking at him. He's our heaviest bull but still moves like a cat or herd bull, as the case may be. His Substantial dam is a Pathfinder that has weaned 6 at 110.

### 15 DAR Em's Exclusive 114

Owned by Dethlefs Angus Ranch - Emily Dethlefs Birthdate: 02/06/21 | Reg: AAA 20203761 | Tattoo: 114



Emily's bull is an excellent calving ease and performance sire. He ranks in the top 20% of breed for CED, WW & YW EPD's.

## 16 Treffer Justified 107

Owned by Treffer Angus Ranch Birthdate: 02/17/21 | Reg: AAA 20189646 | Tattoo: 107



Low birthweight Justified son that ranks in the top 4% for heifer pregnancy EPD. Out of a heifer with a 106 wean ratio.



Lot 14 | Treffer Payway 120



Lot 15 | DAR Em's Exclusive 114





# Sitz Stellar



Lot 17 | Treffer Stellar 124



Herd bull alert! This is what you get when you cross one of the most popular sires in the breed with one of the broodiest females in the herd. Powerful from every angle and he's a disposition and structure improver. Pathfinder dam has weaned 7 at 111. A Sitz Stellar son that is recommended for heifers. His Pathfinder dam weaned 7 at 107.

# E&B Plus One



One of the top bulls in the offering for calving ease. Should produce low-input females and good carcass steers. Dam is 8 at 101.



Recommended for heifers. This masculine Plus 1 was our top gaining bull that ratioed 111 at yearling. Dam weaned 5 at 98.

Most of the yearling bulls have genomically enhanced EPD's which provide more accuracy and are p