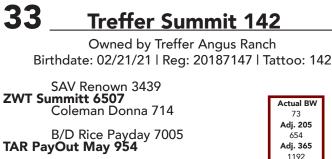

# Coleman Engage + ZWT Summitt

Great combination of calving ease and performance. He ranks in the top 10% of all Angus bulls for calving ease and still gained in the top end of our bulls. Thick and correct. Dam weaned 2 at 99.

Lot 32 | Treffer Engage 103

Lot 33 | Treffer Summitt 142

Ultrasound scans for carcass quality information was completed on March 4th. Scan data will be available on a supplement sheet sale day, which will also include any updated EPDs.