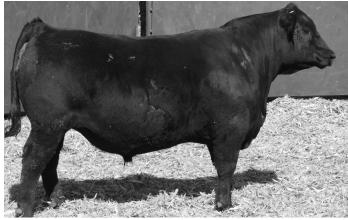

## **Treffer Rampart 131**

Owned by Treffer Angus Ranch Birthdate: 02/25/21 | Reg: AAA 20220515 | Tattoo: 131

Recommended for heifers. Last bull calf out of a 12 yearold Pathfinder who weaned 9 at 107.