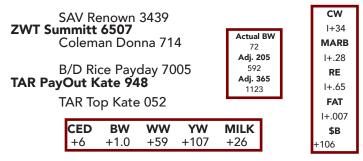

### 60 **DAR General 092**

Owned by Dethlefs Angus Ranch Birthdate: 04/17/20 | Reg: AAA 19888638 | Tattoo: 092

| Connealy Greeley<br>Connealy General 633L<br>Eura Elga of Conanga 9109<br>Connealy Right Answer 746<br>Rt Answer Polly KD 554<br>SDCC Polly 12U<br>Actual BW<br>81<br>Adj. 205<br>614<br>Adj. 365<br>1123 |  |  |  |  |  |  |  |  |
|-----------------------------------------------------------------------------------------------------------------------------------------------------------------------------------------------------------|--|--|--|--|--|--|--|--|
| CEDBWWWYWMILK+9+.9+57+99+26                                                                                                                                                                               |  |  |  |  |  |  |  |  |

A moderate framed, smooth made, calving ease bull. The last General bulls to sell and his productive dam out of 12U has moved back to calve in February within two years.