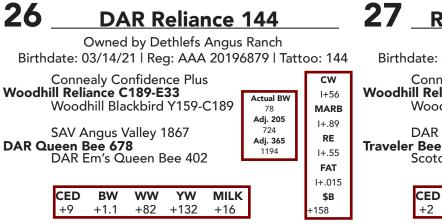

## 25 Reliance Answer KD 136

Owned by Dethlefs Angus Ranch Birthdate: 03/04/21 | Reg: AAA 20221819 | Tattoo: 136

**Connealy Confidence Plus** CW Woodhill Reliance C189-E33 Actual BW I+28 Woodhill Blackbird Y159-C189 82 MARB Adj. 205 I+.73 697 SAV Final Answer 0035 Adj. 365 RE **FNL Answer Queen KD 908** 1222 1+.44SPC Degn Queen KD 763 FAT I+.002 CED BW ww YW MILK \$B +8 +.9 +63 +108 +23 +125

Excellent calving ease bull that is out of a great old Final Answer daughter. She has several dughters retained in the herd and we used her son as a clean up bull.