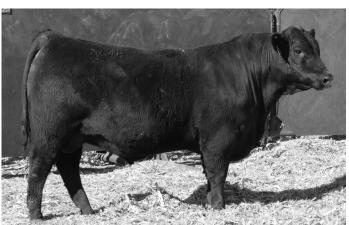

## 16 Treffer Justified 107

Owned by Treffer Angus Ranch Birthdate: 02/17/21 | Reg: AAA 20189646 | Tattoo: 107

Low birthweight Justified son that ranks in the top 4% for heifer pregnancy EPD. Out of a heifer with a 106 wean ratio.