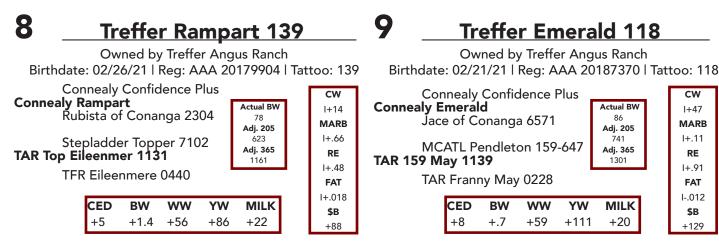

Recommended for heifers. Moderate framed Emerald son. Absolute calving ease! His Stepladder Leon dam has been Dam weaned 6 at 99. one of our top cows for years. She's a Pathfinder, has produced 2 sale toppers and has weaned 9 at 111.

78# birthweight out of an 11 year-old cow that has

weaned 9 at 97.

Lot 11 | Treffer Emerald 138

8 | Dethlefs/Treffer Angus