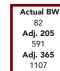

### 56 DAR Reliance 0103

Owned by Dethlefs Angus Ranch Birthdate: 08/11/20 | Reg: AAA 20196875 | Tattoo: 0103

Stylish, well balanced bull with excellent thickness. Out of a great old cow.

# Falls + Coming Two-Year Olds

Owned by Dethlefs Angus Ranch Birthdate: 08/07/20 | Reg: AAA 20271431 | Tattoo: 0102

| Woodhill Reli                | ance (            | C189-I                                            | nce Plu<br><b>E33</b><br>d Y159 |                   | ſ                  | Actual BW<br>81 | 1 |
|------------------------------|-------------------|---------------------------------------------------|---------------------------------|-------------------|--------------------|-----------------|---|
| SAV F<br>Answer Ruby<br>234D |                   | <b>Adj. 205</b><br>641<br><b>Adj. 365</b><br>1147 |                                 |                   |                    |                 |   |
|                              | <b>CED</b><br>+10 | <b>BW</b><br>+.4                                  | <b>WW</b><br>+59                | <b>YW</b><br>+100 | <b>MILK</b><br>+25 |                 |   |

Calving ease bull with added power. He is big, stout and heavy muscled. Out of a great Final Answer daughter.

Lot 57 | Reliance Answer KD 0102