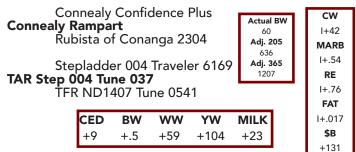

|      |     |                                   | \$B    |
|                                                                                                                | +5 | +2.6 | +74 | +127 | +22 |                                   | +145   |

Rampart son that was our heaviest weaning weight bull. Ranks in the top 20% of Angus bulls for yearling weight EPD and adds excellent carcass profile. Powerful! Dam weaned 4 at 100.

### **Treffer Rampart 114**

Owned by Treffer Angus Ranch Birthdate: 02/20/21 | Reg: AAA 20187116 | Tattoo: 114



Absolute heifer bull. His numbers and kind also put him high on the list of easy-keeping replacement producers. Dam weaned 3 at 94.

## **Treffer Rampart 131**

Owned by Treffer Angus Ranch Birthdate: 02/25/21 | Reg: AAA 20220515 | Tattoo: 131



Recommended for heifers. Last bull calf out of a 12 yearold Pathfinder who weaned 9 at 107.





# **Connealy Rampart + Connealy Emerald**



Emerald is a Connealy sale-topper, siring calves that fit a multitude of needs. This bull is recommended for heifers but also ratioed near the top at weaning and yearling. 11 year-old cow has weaned 7 at 105.



Recommended for heifers. Moderate framed Emerald son. Absolute calving ease! His Stepladder Leon dam has been Dam weaned 6 at 99. one of our top cows for years. She's a Pathfinder, has produced 2 sale toppers and has weaned 9 at 111.



78# birthweight out of an 11 year-old cow that has

weaned 9 at 97.



Lot 11 | Treffer Emerald 138

8 | Dethlefs/Treffer Angus

## **Basin Payweight Plus**



Lot 13 | DAR Em's Payweight Plus 128

## 12 Pay