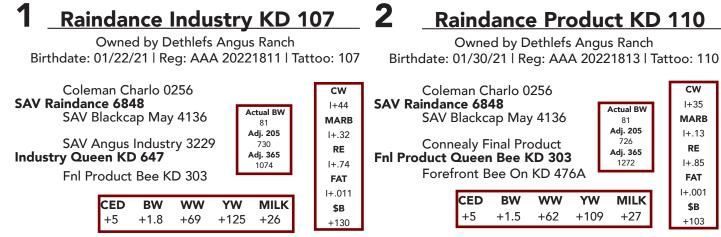

# **SAV** Raindance

Lot 2 | Raindance Product KD 110

Here is a true powerhouse herd sire prospect that has been a favorite all summer long and continued while on test. He is moderate framed and super thick from end to end. Retaining 1/3 semen interest.

Kacey's show heifer that was third in class at Jr Nationals. He got sick at the lot which hurt his performance but is really coming on lately.

One of our favorites all summer. He is a full brother to