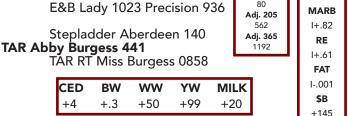

## 16 Treffer Justified 107

Owned by Treffer Angus Ranch Birthdate: 02/17/21 | Reg: AAA 20189646 | Tattoo: 107

Low birthweight Justified son that ranks in the top 4% for heifer pregnancy EPD. Out of a heifer with a 106 wean ratio.