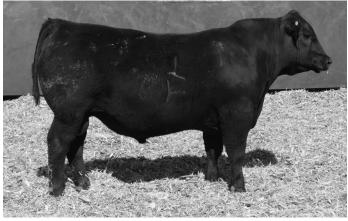

. This masculine Plus 1 was our top gaining bull that ratioed 111 at yearling. Dam weaned 5 at 98.

Most of the yearling bulls have genomically enhanced EPD's which provide more accuracy and are parentage tested. The American Angus Association has implemented a program that updates EPD's weekly. We will have any updated information on our supplement sheet!





Good gaining, low birthweight Plus 1 that should improve volume, feet and legs, while producing easy-fleshing, low-input females. Dam has 6 at 98.

# 22 Treffer Plus 136

Owned by Treffer Angus Ranch Birthdate: 02/25/21 | Reg: AAA 20187403 | Tattoo: 136



Big stout bull that gained and weighed well. Ranks in the top 10% of the breed for heifer pregnancy and his calving ease EPD says he should work on heifers. Dam weaned 4 at 102.





# **Woodhill Reliance**



Moderate framed bull that is extremely powerful. He shows excellent natural thickness over his top and through his hind quarter.

## 25 Reliance Answer KD 136

Owned by Dethlefs Angus Ranch Birthdate: 03/04/21 | Reg: AAA 20221819 | Tattoo: 136

**Connealy Confidence Plus** CW Woodhill Reliance C189-E33 Actual BW I+28 Woodhill Blackbird Y159-C189 82 MARB Adj. 205 I+.73 697 SAV Final Answer 0035 Adj. 365 RE **FNL Answer Queen KD 908** 1222 1+.44SPC Degn Queen KD 763 FAT I+.002 CED BW ww YW MILK \$B +8 +.9 +63 +108 +23 +125

Excellent calving ease bull that is out of a great old Final Answer daughter. She has several dughters retained in the herd and we used her son as a clean up bull.

# 24 Reliance Product KD 135

Owned by Dethlefs Angus Ranch Birthdate: 03/03