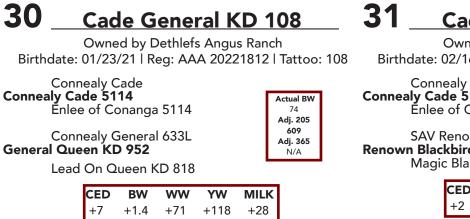

## Cade Renown KD 123

Owned by Dethlefs Angus Ranch Birthdate: 02/16/21 | Reg: AAA 20280153 | Tattoo: 123

| Enlee<br>SAV R<br><b>Renown Blac</b> | Connealy Cade<br><b>Connealy Cade 5114</b><br>Enlee of Conanga 5114<br>SAV Renown 3439<br><b>Renown Blackbird KD 944</b><br>Magic Blackbird CKP 258 |      |     |      |      | Actual BW<br>72<br>Adj. 205<br>678<br>Adj. 365<br>1257 |
|--------------------------------------|-----------------------------------------------------------------------------------------------------------------------------------------------------|------|-----|------|------|--------------------------------------------------------|
| magic                                |                                                                                                                                                     |      |     |      |      | •                                                      |
|                                      | CED                                                                                                                                                 | BW   | WW  | YW   | MILK |                                                        |
|                                      | +2                                                                                                                                                  | +2.2 | +68 | +114 | +25  |                                                        |

This is a moderate framed, extremely stout son of Cade. He is packed full of muscle from end to end.

Lot 31 | Cade Renown KD 123