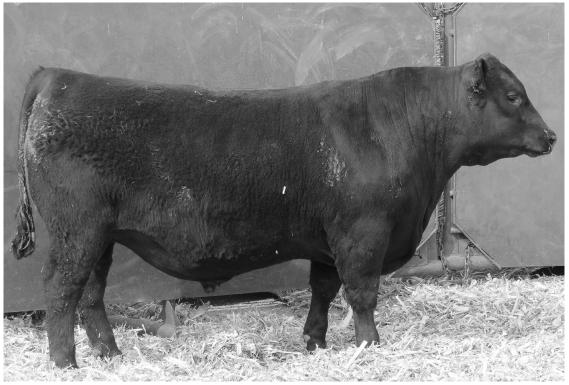

# **SAV** Raindance

Lot 2 | Raindance Product KD 110

Here is a true powerhouse herd sire prospect that has been a favorite all summer long and continued while on test. He is moderate framed and super thick from end to end. Retaining 1/3 semen interest.