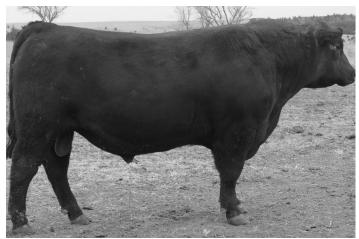

### 60 **DAR General 092**

Owned by Dethlefs Angus Ranch Birthdate: 04/17/20 | Reg: AAA 19888638 | Tattoo: 092

| Connealy Greeley<br>Connealy General 633L<br>Eura Elga of Conanga 9109<br>Connealy Right Answer 746<br>Rt Answer Polly KD 554<br>SDCC Polly 12U<br>Actual BW<br>81<br>Adj. 205<br>614<br>Adj. 365<br>1123 |  |  |  |  |  |  |  |  |
|-----------------------------------------------------------------------------------------------------------------------------------------------------------------------------------------------------------|--|--|--|--|--|--|--|--|
| CEDBWWWYWMILK+9+.9+57+99+26                                                                                                                                                                               |  |  |  |  |  |  |  |  |

A moderate framed, smooth made, calving ease bull. The last General bulls to sell and his productive dam out of 12U has moved back to calve in February within two years.