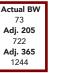

### DAR Reliance 0111

Owned by Dethlefs Angus Ranch Birthdate: 09/06/20 | Reg: AAA 20196876 | Tattoo: 0111

| Conne<br>Woodhill Reli                    | ealy C<br>ance                         | onfide<br>C <b>189-</b> I | nce Plu<br><b>E33</b>                                                                      | IS |      |  | <b>CW</b><br>1+44    |  |
|-------------------------------------------|----------------------------------------|---------------------------|--------------------------------------------------------------------------------------------|----|------|--|----------------------|--|
| Woodhill Blackbird Y159-C189 Actual BW 76 |                                        |                           |                                                                                            |    |      |  |                      |  |
| Conne                                     | Adj. 205<br>Connealy Final Product 642 |                           |                                                                                            |    |      |  |                      |  |
| Fnl Product Alliance KD 347               |                                        |                           |                                                                                            |    |      |  |                      |  |
| Burge                                     | ess Alli                               | ance 🖡                    | <d 308<="" td=""><td></td><td>1208</td><td></td><td>I+.46<br/><b>FAT</b></td><td></td></d> |    | 1208 |  | I+.46<br><b>FAT</b>  |  |
| -                                         | -                                      |                           |                                                                                            |    |      |  |                      |  |
| CED BW WW YW MILK                         |                                        |                           |                                                                                            |    |      |  | I+.020<br><b>\$B</b> |  |
| +7 +.9 +54 +95 +31                        |                                        |                           |                                                                                            |    |      |  | +137                 |  |

Long sided, heavy muscled, calving ease bull. Dam is elite pathfinder cow.