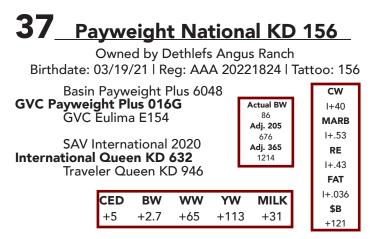

# **GVC Payweight Plus**

| 35 Payweight Industry                                                                  | KD 137                                                                                                                               |  |  |  |  |  |  |
|----------------------------------------------------------------------------------------|--------------------------------------------------------------------------------------------------------------------------------------|--|--|--|--|--|--|
| Owned by Dethlefs Angus Ranch<br>Birthdate: 03/08/21   Reg: AAA 20221820   Tattoo: 137 |                                                                                                                                      |  |  |  |  |  |  |
| GVC Eulima E154<br>SAV Angus Industry 3229                                             | CW           11+49           78           205           89           1+.74           365           227           1+.68           FAT |  |  |  |  |  |  |
|                                                                                        | AILK<br>+37                                                                                                                          |  |  |  |  |  |  |

Well balanced, smooth fronted calving ease bull. Excellent EPD spread from birth to yearling.

Stout made, thick bull. Out of a big bodied, heavy muscled dam by International.