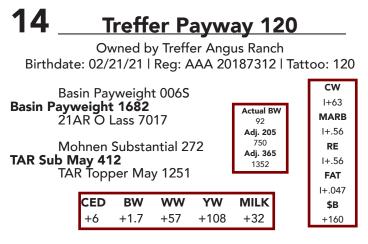

Lot 14 | Treffer Payway 120

Lot 15 | DAR Em's Exclusive 114

### **Treffer Rampart 137**

Owned by Treffer Angus Ranch Birthdate: 02/25/21 | Reg: AAA 20187131 | Tattoo: 137

| Connealy Confidence Plus Connealy Rampart Rubista of Conanga 2304 EXAR Upshot 0562B Adj. 205 765 Adj. 365 1295 |    |      |     |      |     | CW<br>1+54<br>MARB<br>1+.69<br>RE |        |
|----------------------------------------------------------------------------------------------------------------|----|------|-----|------|-----|-----------------------------------|--------|
| TAR Upshot Tune 626<br>TAR Designer Tune 0638                                                                  |    |      |     |      |     | I+.90<br><b>FAT</b>               |        |
|                                                                                                                |    |      |     |      |     |                                   | I+.003 |
| CED BW WW YW MILK                                                                                              |    |      |     |      |     |                                   | \$B    |
|                                                                                                                | +5 | +2.6 | +74 | +127 | +22 |                                   | +145   |

Rampart son that was our heaviest weaning weight bull. Ranks in the top 20% of Angus bulls for yearling weight EPD and adds excellent carcass profile. Powerful! Dam weaned 4 at 100.