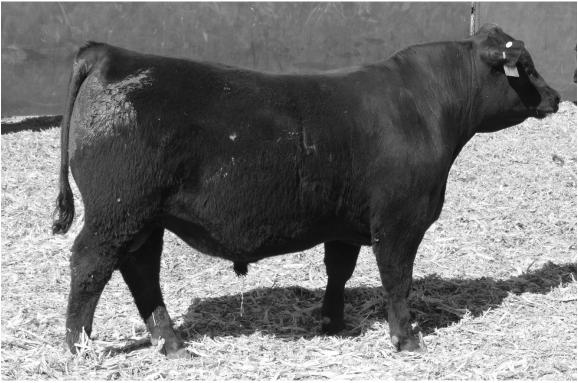

# Sitz Stellar

Lot 17 | Treffer Stellar 124

Herd bull alert! This is what you get when you cross one of the most popular sires in the breed with one of the broodiest females in the herd. Powerful from every angle and he's a disposition and structure improver. Pathfinder dam has weaned 7 at 111. A Sitz Stellar son that is recommended for heifers. His Pathfinder dam weaned 7 at 107.