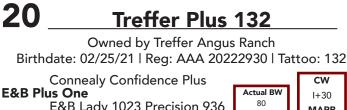

### **Treffer Rampart 137**

Owned by Treffer Angus Ranch Birthdate: 02/25/21 | Reg: AAA 20187131 | Tattoo: 137

| Connealy Confidence Plus Connealy Rampart Rubista of Conanga 2304 EXAR Upshot 0562B Adj. 205 765 Adj. 365 1295 |    |      |     |      |     | CW<br>1+54<br>MARB<br>1+.69<br>RE |        |
|----------------------------------------------------------------------------------------------------------------|----|------|-----|------|-----|-----------------------------------|--------|
| TAR Upshot Tune 626<br>TAR Designer Tune 0638                                                                  |    |      |     |      |     | I+.90<br><b>FAT</b>               |        |
|                                                                                                                |    |      |     |      |     |                                   | I+.003 |
| CED BW WW YW MILK                                                                                              |    |      |     |      |     |                                   | \$B    |
|                                                                                                                | +5 | +2.6 | +74 | +127 | +22 |                                   | +145   |

Rampart son that was our heaviest weaning weight bull. Ranks in the top 20% of Angus bulls for yearling weight EPD and adds excellent carcass profile. Powerful! Dam weaned 4 at 100.