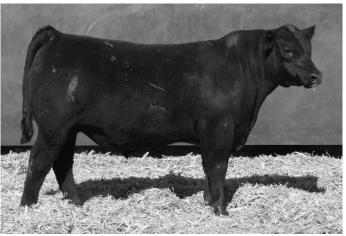

# B/D Rice Payday + Renown Answer

| 42 Treffer Payday                                                                     | <u>159</u>                                                                                                                                                                                                                    |  |  |  |  |  |  |  |  |
|---------------------------------------------------------------------------------------|-------------------------------------------------------------------------------------------------------------------------------------------------------------------------------------------------------------------------------|--|--|--|--|--|--|--|--|
| Owned by Treffer Angus Ranch<br>Birthdate: 03/12/21   Reg: AAA 20179910   Tattoo: 159 |                                                                                                                                                                                                                               |  |  |  |  |  |  |  |  |
| Aca Dixie Erica 3507<br>Adj<br>Stepladder Topper 7102                                 | CW           1 BW         1+47         1           2         MARB         1           205         1+.59         3           365         RE         2           25         1+.79         5           FAT         FAT         1 |  |  |  |  |  |  |  |  |
|                                                                                       | HILK I+.031<br>+39 +140                                                                                                                                                                                                       |  |  |  |  |  |  |  |  |

Big and powerful but should still sire calves that come easy and have lots of vigor. Dam weaned 6 at 100.