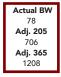

# Falls + Coming Two-Year Olds

Owned by Dethlefs Angus Ranch Birthdate: 08/07/20 | Reg: AAA 20271431 | Tattoo: 0102

| Woodhill Reli                | ance (            | C189-I                                            | nce Plu<br><b>E33</b><br>d Y159 |                   | ſ                  | Actual BW<br>81 | 1 |
|------------------------------|-------------------|---------------------------------------------------|---------------------------------|-------------------|--------------------|-----------------|---|
| SAV F<br>Answer Ruby<br>234D |                   | <b>Adj. 205</b><br>641<br><b>Adj. 365</b><br>1147 |                                 |                   |                    |                 |   |
|                              | <b>CED</b><br>+10 | <b>BW</b><br>+.4                                  | <b>WW</b><br>+59                | <b>YW</b><br>+100 | <b>MILK</b><br>+25 |                 |   |

Calving ease bull with added power. He is big, stout and heavy muscled. Out of a great Final Answer daughter.

Lot 57 | Reliance Answer KD 0102