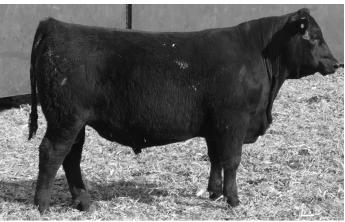

## 25 Reliance Answer KD 136

Owned by Dethlefs Angus Ranch Birthdate: 03/04/21 | Reg: AAA 20221819 | Tattoo: 136

**Connealy Confidence Plus** CW Woodhill Reliance C189-E33 Actual BW I+28 Woodhill Blackbird Y159-C189 82 MARB Adj. 205 I+.73 697 SAV Final Answer 0035 Adj. 365 RE **FNL Answer Queen KD 908** 1222 1+.44SPC Degn Queen KD 763 FAT I+.002 CED BW ww YW MILK \$B +8 +.9 +63 +108 +23 +125

Excellent calving ease bull that is out of a great old Final Answer daughter. She has several dughters retained in the herd and we used her son as a clean up bull.