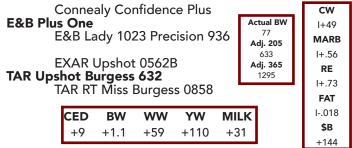

### 50 Treffer T Ram 172 Owned by Treffer Angus Ranch Birthdate: 03/29/21 | Reg: AAA 20180652 | Tattoo: 172 **Connealy Rampart** Treffer Rampart 921 TAR Valid Orphankist 0862 Actual BW 84 Adj. 205 D-D Motive 54 694 Adj. 365 TAR Motive May 729 TAR 159 May 1135 CED BW ww YW MILK +2 +1.5 +63 +112 +27

One of the younger bulls in the sale. Good growth numbers. Dam weaned 3 at 102.

Owned by Dethlefs Angus Ranch Birthdate: 03/26/21 | Reg: AAA 20221828 | Tattoo: 168

| Pedigree Mag<br>SDCC<br>TC Fre<br>Freedom Que   | Polly<br>eedor | 12U<br>n 104<br><b>ee KD</b> | 30 | 3 | Actual BW<br>83<br>Adj. 205<br>677<br>Adj. 365<br>1117 |  | CW<br>I+26<br>MARB<br>I05<br>RE<br>I+.82<br>FAT |  |
|-------------------------------------------------|----------------|------------------------------|----|---|--------------------------------------------------------|--|-------------------------------------------------|--|
| <b>CED BW WW YW MILK</b><br>+1 +3.1 +47 +84 +25 |                |                              |    |   |                                                        |  |                                                 |  |