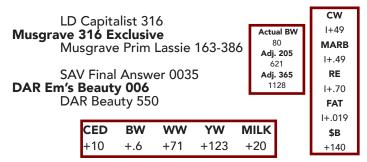

### 15 DAR Em's Exclusive 114

Owned by Dethlefs Angus Ranch - Emily Dethlefs Birthdate: 02/06/21 | Reg: AAA 20203761 | Tattoo: 114

Emily's bull is an excellent calving ease and performance sire. He ranks in the top 20% of breed for CED, WW & YW EPD's.

## 16 Treffer Justified 107

Owned by Treffer Angus Ranch Birthdate: 02/17/21 | Reg: AAA 20189646 | Tattoo: 107

Low birthweight Justified son that ranks in the top 4% for heifer pregnancy EPD. Out of a heifer with a 106 wean ratio.