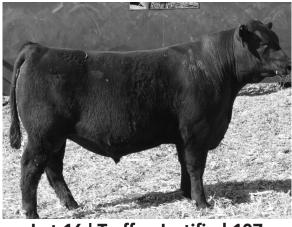

## 16 Treffer Justified 107

Owned by Treffer Angus Ranch Birthdate: 02/17/21 | Reg: AAA 20189646 | Tattoo: 107

Low birthweight Justified son that ranks in the top 4% for heifer pregnancy EPD. Out of a heifer with a 106 wean ratio.