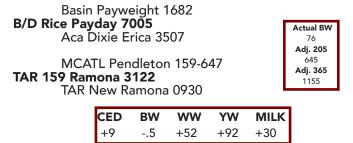

# B/D Rice Payday + Renown Answer

| 42 Treffer Payday                                                                     | <u>159</u>                                                                                                                                                                                                                    |  |  |  |  |  |  |  |  |
|---------------------------------------------------------------------------------------|-------------------------------------------------------------------------------------------------------------------------------------------------------------------------------------------------------------------------------|--|--|--|--|--|--|--|--|
| Owned by Treffer Angus Ranch<br>Birthdate: 03/12/21   Reg: AAA 20179910   Tattoo: 159 |                                                                                                                                                                                                                               |  |  |  |  |  |  |  |  |
| Aca Dixie Erica 3507<br>Adj<br>Stepladder Topper 7102                                 | CW           1 BW         1+47         1           2         MARB         1           205         1+.59         3           365         RE         2           25         1+.79         5           FAT         FAT         1 |  |  |  |  |  |  |  |  |
|                                                                                       | HILK I+.031<br>+39 +140                                                                                                                                                                                                       |  |  |  |  |  |  |  |  |

Big and powerful but should still sire calves that come easy and have lots of vigor. Dam weaned 6 at 100.