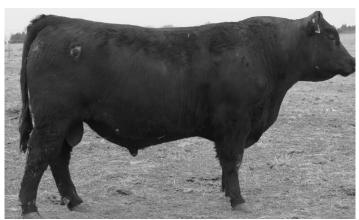

# Falls + Coming Two-Year Olds

Owned by Dethlefs Angus Ranch Birthdate: 08/07/20 | Reg: AAA 20271431 | Tattoo: 0102

| Woodhill Reli                | ance (            | C189-I                                            | nce Plu<br><b>E33</b><br>d Y159 |                   | ſ                  | Actual BW<br>81 | 1 |
|------------------------------|-------------------|---------------------------------------------------|---------------------------------|-------------------|--------------------|-----------------|---|
| SAV F<br>Answer Ruby<br>234D |                   | <b>Adj. 205</b><br>641<br><b>Adj. 365</b><br>1147 |                                 |                   |                    |                 |   |
|                              | <b>CED</b><br>+10 | <b>BW</b><br>+.4                                  | <b>WW</b><br>+59                | <b>YW</b><br>+100 | <b>MILK</b><br>+25 |                 |   |

Calving ease bull with added power. He is big, stout and heavy muscled. Out of a great Final Answer daughter.

Lot 57 | Reliance Answer KD 0102