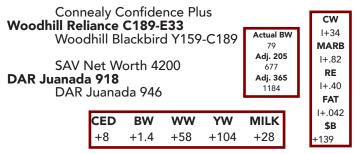

# **Woodhill Reliance**

Moderate framed bull that is extremely powerful. He shows excellent natural thickness over his top and through his hind quarter.

## 25 Reliance Answer KD 136

Owned by Dethlefs Angus Ranch Birthdate: 03/04/21 | Reg: AAA 20221819 | Tattoo: 136

**Connealy Confidence Plus** CW Woodhill Reliance C189-E33 Actual BW I+28 Woodhill Blackbird Y159-C189 82 MARB Adj. 205 I+.73 697 SAV Final Answer 0035 Adj. 365 RE **FNL Answer Queen KD 908** 1222 1+.44SPC Degn Queen KD 763 FAT I+.002 CED BW ww YW MILK \$B +8 +.9 +63 +108 +23 +125

Excellent calving ease bull that is out of a great old Final Answer daughter. She has several dughters retained in the herd and we used her son as a clean up bull.