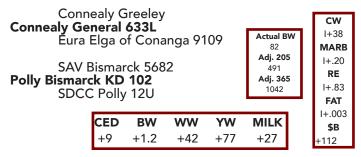

### 60 **DAR General 092**

Owned by Dethlefs Angus Ranch Birthdate: 04/17/20 | Reg: AAA 19888638 | Tattoo: 092

| Connealy Greeley<br>Connealy General 633L<br>Eura Elga of Conanga 9109<br>Connealy Right Answer 746<br>Rt Answer Polly KD 554<br>SDCC Polly 12U<br>Actual BW<br>81<br>Adj. 205<br>614<br>Adj. 365<br>1123 |  |  |  |  |  |  |  |  |
|-----------------------------------------------------------------------------------------------------------------------------------------------------------------------------------------------------------|--|--|--|--|--|--|--|--|
| CEDBWWWYWMILK+9+.9+57+99+26                                                                                                                                                                               |  |  |  |  |  |  |  |  |

A moderate framed, smooth made, calving ease bull. The last General bulls to sell and his productive dam out of 12U has moved back to calve in February within two years.