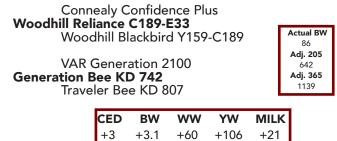

### **Reliance Traveler KD 148** Owned by Dethlefs Angus Ranch Birthdate: 03/15/21 | Reg: AAA 20221821 | Tattoo: 148 Connealy Confidence Plus cw Woodhill Reliance C189-E33 1+24Actual BW Woodhill Blackbird Y159-C189 78 MARB Adj. 205 l+.66 696 DAR Traveler Pardner 651 RE Adj. 365 Traveler Bee KD 807 1165 1+.45 Scotch Cap Bee KD 940 FAT I-.026

Well balanced bull with good natural thickness. His dam is now 14 years old and still producing good ones.

YW

+97

MILK

+18

\$B

121

ww