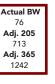

### DAR Reliance 0111

Owned by Dethlefs Angus Ranch Birthdate: 09/06/20 | Reg: AAA 20196876 | Tattoo: 0111

| Conne<br>Woodhill Reli                    | ealy C<br>ance                         | onfide<br>C <b>189-</b> I | nce Plu<br><b>E33</b>                                                                      | IS |      |  | <b>CW</b><br>1+44    |  |
|-------------------------------------------|----------------------------------------|---------------------------|--------------------------------------------------------------------------------------------|----|------|--|----------------------|--|
| Woodhill Blackbird Y159-C189 Actual BW 76 |                                        |                           |                                                                                            |    |      |  |                      |  |
| Conne                                     | Adj. 205<br>Connealy Final Product 642 |                           |                                                                                            |    |      |  |                      |  |
| Fnl Product Alliance KD 347               |                                        |                           |                                                                                            |    |      |  |                      |  |
| Burge                                     | ess Alli                               | ance 🖡                    | <d 308<="" td=""><td></td><td>1208</td><td></td><td>I+.46<br/><b>FAT</b></td><td></td></d> |    | 1208 |  | I+.46<br><b>FAT</b>  |  |
| -                                         | -                                      |                           |                                                                                            |    |      |  |                      |  |
| CED BW WW YW MILK                         |                                        |                           |                                                                                            |    |      |  | I+.020<br><b>\$B</b> |  |
| +7 +.9 +54 +95 +31                        |                                        |                           |                                                                                            |    |      |  | +137                 |  |

Long sided, heavy muscled, calving ease bull. Dam is elite pathfinder cow.