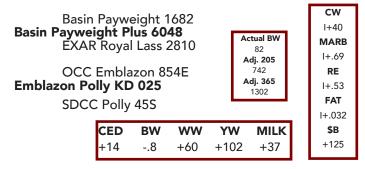

### **Treffer Rampart 137**

Owned by Treffer Angus Ranch Birthdate: 02/25/21 | Reg: AAA 20187131 | Tattoo: 137

| Connealy Confidence Plus Connealy Rampart Rubista of Conanga 2304 EXAR Upshot 0562B Adj. 205 765 Adj. 365 1295 |    |      |     |      |     | CW<br>1+54<br>MARB<br>1+.69<br>RE |        |
|----------------------------------------------------------------------------------------------------------------|----|------|-----|------|-----|-----------------------------------|--------|
| TAR Upshot Tune 626<br>TAR Designer Tune 0638                                                                  |    |      |     |      |     | I+.90<br><b>FAT</b>               |        |
|                                                                                                                |    |      |     |      |     |                                   | I+.003 |
| CED BW WW YW MILK                                                                                              |    |      |     |      |     |                                   | \$B    |
|                                                                                                                | +5 | +2.6 | +74 | +127 | +22 |                                   | +145   |

Rampart son that was our heaviest weaning weight bull. Ranks in the top 20% of Angus bulls for yearling weight EPD and adds excellent carcass profile. Powerful! Dam weaned 4 at 100.