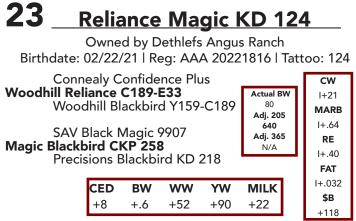

# 24 Reliance Product KD 135

Owned by Dethlefs Angus Ranch Birthdate: 03/03/21 | Reg: AAA 20221818 | Tattoo: 135

Outstanding herd sire prospect. He is deep bodied and heavy muscled. His dam is an elite Pathfinder cow that is the top producer out of 12U.

Lot 24 | Reliance Product KD 135