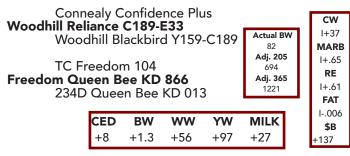

One of the younger bulls in the sale. Good growth numbers. Dam weaned 3 at 102.

Owned by Dethlefs Angus Ranch Birthdate: 03/26/21 | Reg: AAA 20221828 | Tattoo: 168

| Pedigree Mag<br>SDCC<br>TC Fre<br>Freedom Que   | Polly<br>eedor | 12U<br>n 104<br><b>ee KD</b> | 30 | 3 | Actual BW<br>83<br>Adj. 205<br>677<br>Adj. 365<br>1117 |  | CW<br>I+26<br>MARB<br>I05<br>RE<br>I+.82<br>FAT |  |
|-------------------------------------------------|----------------|------------------------------|----|---|--------------------------------------------------------|--|-------------------------------------------------|--|
| <b>CED BW WW YW MILK</b><br>+1 +3.1 +47 +84 +25 |                |                              |    |   |                                                        |  |                                                 |  |

A nice, well-balanced bull out of a 14 year old cow. His sire is out of the great 12U cow.

The late Spring and Fall bulls have been running on pasture since weaning. They have been on a light growing ration and are not carrying extra condition. Most of them are sired by Connealy General. He was our selection at Connealy's 2017 Spring sale. He was an embryo calf sired by Greely and out of Granite's Dam. He stamps his offspring with length, good bone, wide base and more depth and natural thickness than any bull we have used. This is his last calf crop, as we have lost him due to injury this last season.