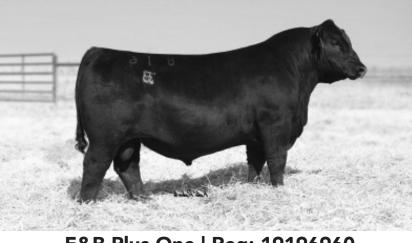

## **Reference Sires**

Connealy Confidence Plus | Reg: 17585576 CED BW WW YW MILK \$B +11 +.1 +63 +122 +30 +167

Cennealy Rampart | Reg: 18227118 CED BW WW YW MILK \$B +5 +1.2 +76 +129 +19 +120

| E&B | Plus | One | Reg: | 19196 | 960  |
|-----|------|-----|------|-------|------|
| CED | BW   | WW  | YW   | MILK  | \$B  |
| +13 | 8    | +51 | +100 | +23   | +140 |

# E&B Plus One

One of the top bulls in the offering for calving ease. Should produce low-input females and good carcass steers. Dam is 8 at 101.

Recommended for heifers. This masculine Plus 1 was our top gaining bull that ratioed 111 at yearling. Dam weaned 5 at 98.