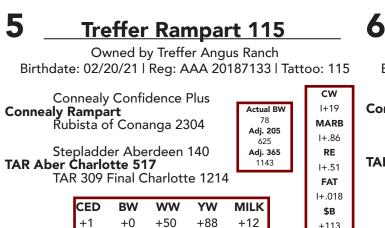

### **Treffer Rampart 114**

Owned by Treffer Angus Ranch Birthdate: 02/20/21 | Reg: AAA 20187116 | Tattoo: 114

Absolute heifer bull. His numbers and kind also put him high on the list of easy-keeping replacement producers. Dam weaned 3 at 94.