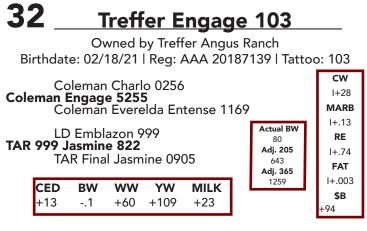

Lot 32 | Treffer Engage 103

Lot 33 | Treffer Summitt 142

Ultrasound scans for carcass quality information was completed on March 4th. Scan data will be available on a supplement sheet sale day, which will also include any updated EPDs.