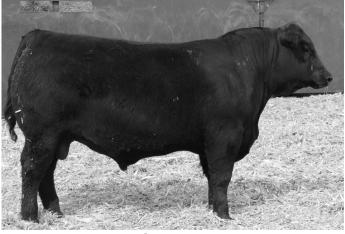

## Cade Renown KD 123

Owned by Dethlefs Angus Ranch Birthdate: 02/16/21 | Reg: AAA 20280153 | Tattoo: 123

| Enlee<br>SAV R<br><b>Renown Blac</b> | Connealy Cade<br><b>Connealy Cade 5114</b><br>Enlee of Conanga 5114<br>SAV Renown 3439<br><b>Renown Blackbird KD 944</b><br>Magic Blackbird CKP 258 |      |     |      |      | Actual BW<br>72<br>Adj. 205<br>678<br>Adj. 365<br>1257 |
|--------------------------------------|-----------------------------------------------------------------------------------------------------------------------------------------------------|------|-----|------|------|--------------------------------------------------------|
| magic                                |                                                                                                                                                     |      |     |      |      | •                                                      |
|                                      | CED                                                                                                                                                 | BW   | WW  | YW   | MILK |                                                        |
|                                      | +2                                                                                                                                                  | +2.2 | +68 | +114 | +25  |                                                        |

This is a moderate framed, extremely stout son of Cade. He is packed full of muscle from end to end.

Lot 31 | Cade Renown KD 123