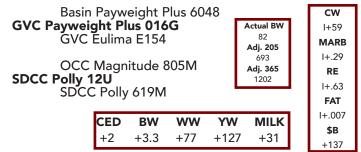

# 38 Payweight Kenworth KD 161

Owned by Dethlefs Angus Ranch Birthdate: 03/21/21 | Reg: AAA 20221826 | Tattoo: 161

| Basin Payweight Plus 6048<br>GVC Payweight Plus 016G |                  | CW     |
|------------------------------------------------------|------------------|--------|
| GVC Payweight Plus 016G                              | Actual BW        | I+44   |
| GVC Eulima E154                                      | 82<br>Adj. 205   | MARB   |
|                                                      | 783              | l+.60  |
| KR Net Worth 56W                                     | Adj. 365<br>1330 | RE     |
| Kenworth Burgess KD 264<br>Forefront Burgess KD 464  | 1330             | I+.20  |
| Torenone burgess RD 404                              |                  | FAT    |
| CED BW WW YW                                         | MILK             | I+.036 |
| +8 +.3 +70 +116                                      |                  | \$B    |
| +0 +.3 +70 +110                                      | <del>T</del> 30  | +118   |

An extremely deep bodied, soggy made bull. He is the top weaning and yearling weight bull with ratios of 113 and 111.