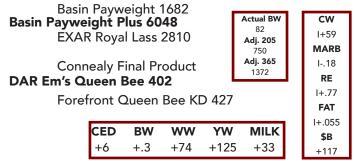

## **Basin Payweight Plus**

Lot 13 | DAR Em's Payweight Plus 128

## 12 Payweight Emblazon KD 116

Owned by Dethlefs Angus Ranch Birthdate: 02/11/21 | Reg: AAA 20221815 | Tattoo: 116

Tremendous deep bodied calving ease bull. He had ratios of 108 and 109 for WW and YW. He was marked as a herd bull in the calving book the day he was born!

### 13 DAR Em's Payweight Plus 128

Owned by Dethlefs Angus Ranch - Emily Dethlefs Birthdate: 02/27/21 | Reg: AAA 20203466 | Tattoo: 128

A tremendous herd sire prospect. He is long, deep and heavy muscled. He is the top gaining bull on test with one of the best weaning and yearling weights. Out of a great cow! Retaining 1/3 semen interest.