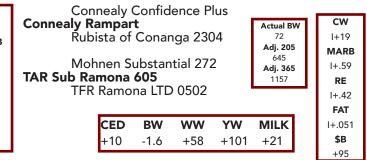

### **Treffer Rampart 137**

Owned by Treffer Angus Ranch Birthdate: 02/25/21 | Reg: AAA 20187131 | Tattoo: 137

| Connealy Confidence Plus Connealy Rampart Rubista of Conanga 2304 EXAR Upshot 0562B Adj. 205 765 Adj. 365 1295 |    |      |     |      |     | CW<br>1+54<br>MARB<br>1+.69<br>RE |        |
|----------------------------------------------------------------------------------------------------------------|----|------|-----|------|-----|-----------------------------------|--------|
| TAR Upshot Tune 626<br>TAR Designer Tune 0638                                                                  |    |      |     |      |     | I+.90<br><b>FAT</b>               |        |
|                                                                                                                |    |      |     |      |     |                                   | I+.003 |
| CED BW WW YW MILK                                                                                              |    |      |     |      |     |                                   | \$B    |
|                                                                                                                | +5 | +2.6 | +74 | +127 | +22 |                                   | +145   |

Rampart son that was our heaviest weaning weight bull. Ranks in the top 20% of Angus bulls for yearling weight EPD and adds excellent carcass profile. Powerful! Dam weaned 4 at 100.